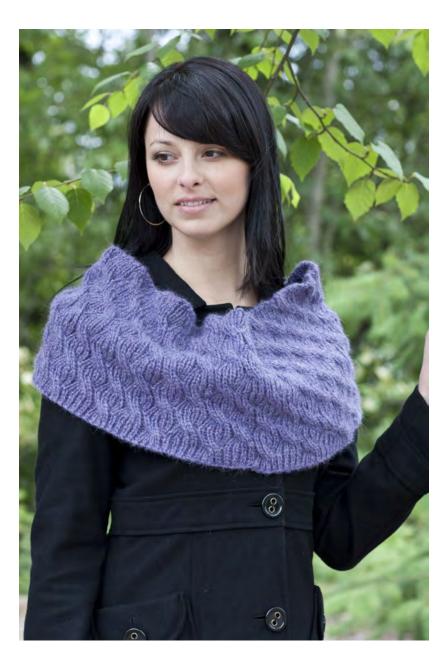

## Baby Alpaca Chunky Cozy Cowl

## Baby Alpaca Chunky Cozy Cowl by Patti Waters

Materials: 4 skeins of Cascade Baby Alpaca Chunky 100% alpaca, 108 yards, 100g, color # 612; a US 8 (5 mm) circular needle 32" long

Measurements: Makes a circular scarf 36" around

## Pattern:

Cast on 272 sts. Work cable stitch all the way around starting with round 1. Continue in pattern as set until piece measures 5 1/2" from cast on edge. Bind off all sts.