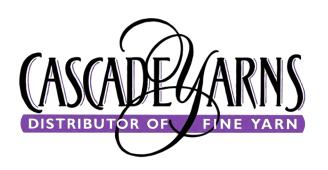

## Baby Alpaca Chunky Cozy Cowl

## Baby Alpaca Chunky Cozy Cowl by Patti Waters

Materials: 4 skeins of Cascade Baby Alpaca Chunky 100% alpaca, 108 yards, 100g, color # 612; a US 8 (5 mm) circular needle 32" long

Measurements: Makes a circular scarf 36" around

## Pattern:

Cast on 272 sts. Work cable stitch all the way around starting with round 1. Continue in pattern as set until piece measures 5 1/2" from cast on edge. Bind off all sts.