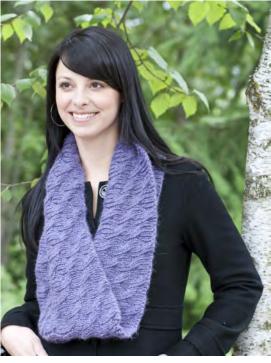

## Baby Alpaca Chunky Cozy Cowl

## Baby Alpaca Chunky Cozy Cowl by Patti Waters

Materials: 4 skeins of Cascade Baby Alpaca Chunky 100% alpaca, 108 yards, 100g, color # 612; a US 8 (5 mm) circular needle 32" long

Measurements: Makes a circular scarf 36" around

## Pattern:

Cast on 272 sts. Work cable stitch all the way around starting with round 1. Continue in pattern as set until piece measures 5 1/2" from cast on edge. Bind off all sts.