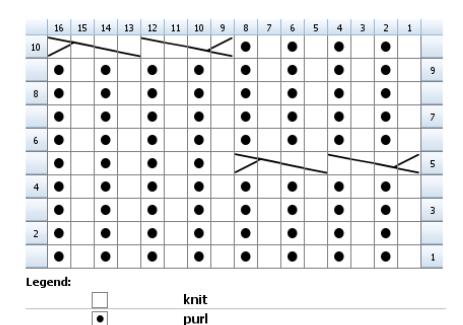

## Pattern:

Cast on 272 sts. Work cable stitch all the way around starting with round 1. Continue in pattern as set until piece measures 5 1/2" from cast on edge. Bind off all sts.

## Cable Stitch:

Created in KnitVisualizer (www.knitfoundry.com)

c4 over 4 left

c4 over 4 left: slip 4 sts to cable needle hold in front, k1 p1 k1 p1; k1 p1 k1 p1 from cable needle